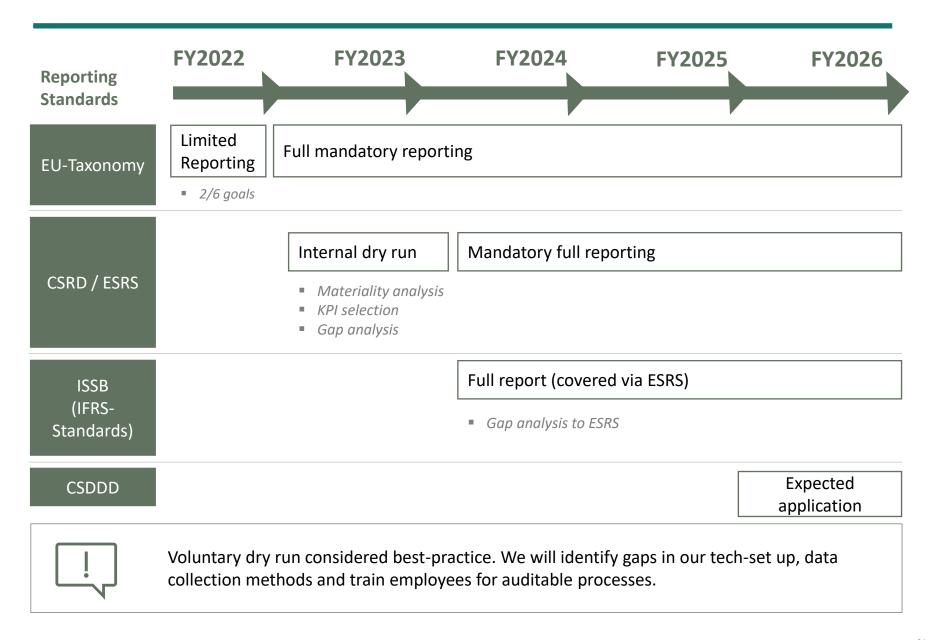

### **REPORTING AND RATINGS**

- Sustainability Report (NADIVEG) with consultation by Deloitte and approval by KPMG
- Substantial steps taken in implementing the new CSRD regulations to ensure compliance in our reporting for the upcoming financial year

### 5 Sustainability

Parallel to driving our sustainability initiatives, we also manage new mandatory reporting requirements.