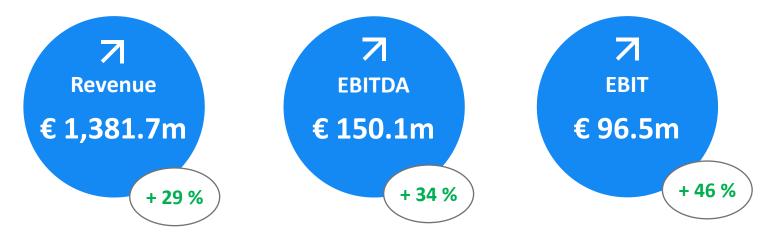

### Business year 2023/2024 vs. BY 2022/2023

- global air traffic back to pre-corona level
- DO & CO wins numerous tenders and continuous to expand its customer base

2 Airline Catering