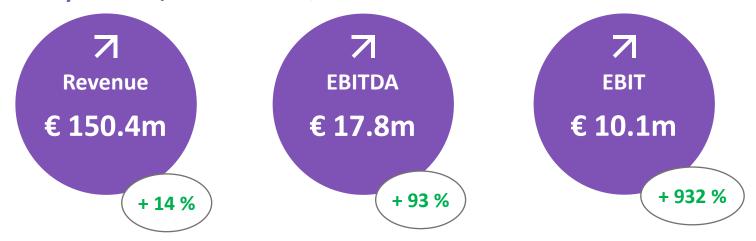

### Business year 2023/2024 vs. BY 2022/2023

- global air traffic back to pre-corona level
- DO & CO wins numerous tenders and continuous to expand its customer base

2 Airline Catering

### Business year 2023/2024 vs. BY 2022/2023

- best business year in history of DO & CO
- Formula 1 Las Vegas : biggest sport event ever – despite many challenges, DO & CO has delivered top experience for 70,000 VIP guests

### Business year 2023/2024 vs. BY 2022/2023

- strong sales and margin improvement compared to BY 2022/2023
- DO & CO's DNA since 1981 inspiration for innovation and unique customer experience for all divisions
- new set up of Demel with significant sales and margin improvements