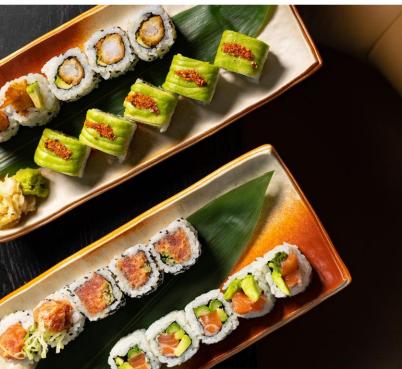

Japanese inspired sharing dishes

Inspired by the skill, precision and inventiveness of Japanese cuisine, ONYX serves the freshest sashimi, sushi and ceviche from its raw bar, and bold, fiery dishes from the robata grill.