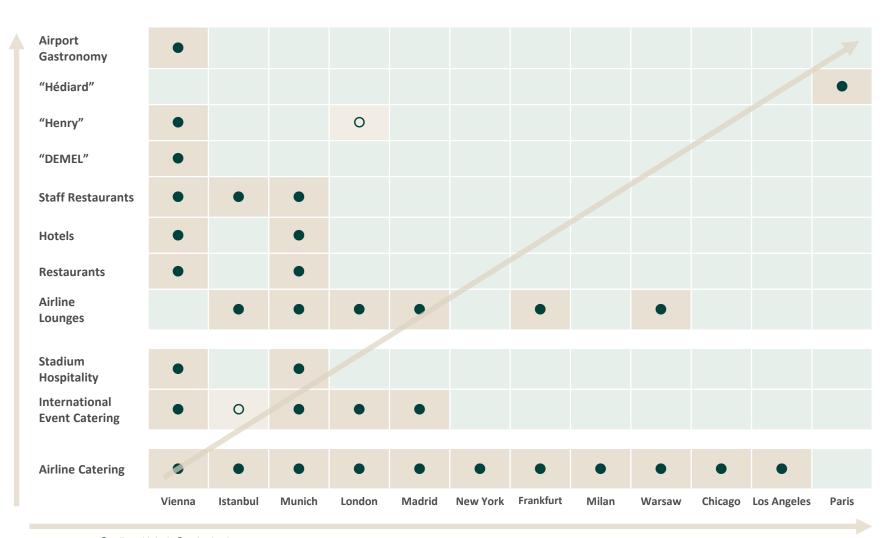

### **Diversification**

the three dimensions of growth

Current status: • well established; O under development

9

no lounges