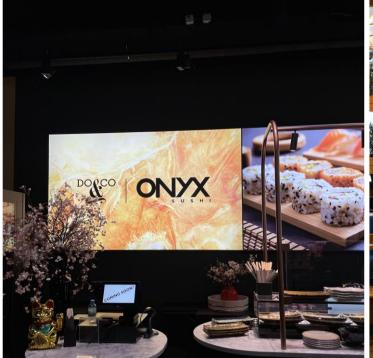

Japanese inspired sharing dishes

Inspired by the skill, precision and inventiveness of Japanese cuisine, ONYX serves the freshest sashimi, sushi and ceviche from its raw bar, and bold, fiery dishes from the robata grill.