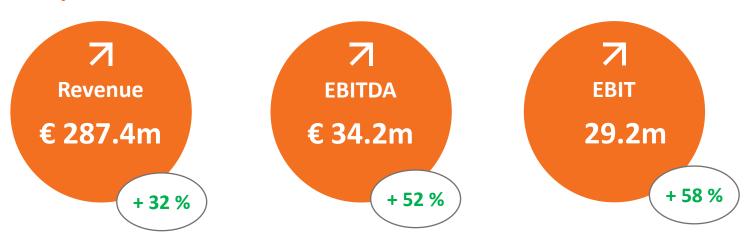

### Business year 2023/2024 vs. BY 2022/2023

- global air traffic back to pre-corona level
- DO & CO wins numerous tenders and continuous to expand its customer base

2 Airline Catering