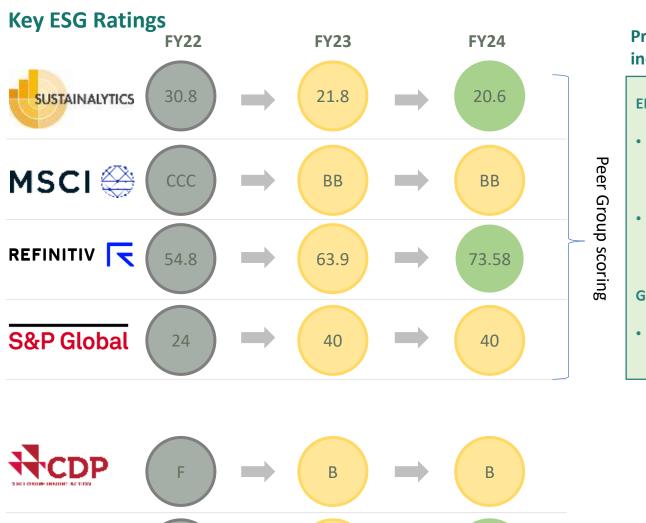

### **ESG Rating**

Significant upwards trajectory in DO & CO sustainability performance reflected in ESG ratings.

Now enhancing and focusing on those that add most value.

Commit-

ted

Validation

SCIENCE BASED TARGETS

### Priority areas to develop to increase ratings

### **ENVIRONMENTAL** and **SOCIAL**

- Monitoring and reporting of supply chain (STRONGLY REQUIRED)
- Environmental Management certifications (waste and energy monitoring)

### **GOVERNANCE**

Board Diversity